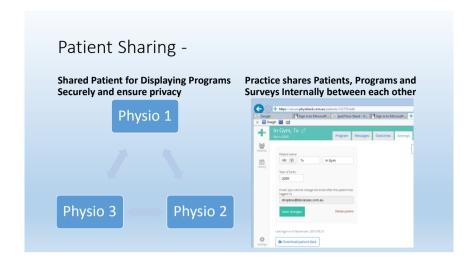

CG88: Low back pain, review proposal consultation document
Recommendation: Structured exercise programme

• Consider offering a structured exercise programme:

- up to 8 sessions over up to 12 weeks

- supervised group exercise programme in a group of up to 10 people, tailored to the person

- one-to-one supervised exercise programme only if a group programme is not suitable

Source: https://www.nice.org.uk/guidance/cg88/

























## Current limitations Survey must be linked to a program Can't be assigned at beginning or end of a program. Can't be scheduled to automatically send out after 3, 6 and or 12 month. Scoring