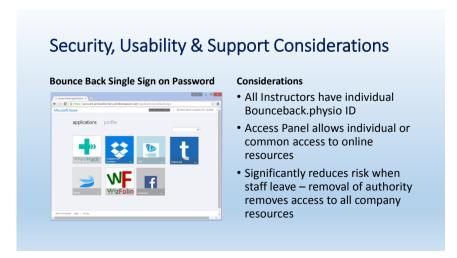

CG88: Low back pain, review proposal consultation document
Recommendation: Structured exercise programme

• Consider offering a structured exercise programme:

- up to 8 sessions over up to 12 weeks

- supervised group exercise programme in a group of up to 10 people, tailored to the person

- one-to-one supervised exercise programme only if a group programme is not suitable

Source: https://www.nice.org.uk/guidance/cg88/

























## Current limitations Survey must be linked to a program Can't be assigned at beginning or end of a program. Can't be scheduled to automatically send out after 3, 6 and or 12 month. Scoring