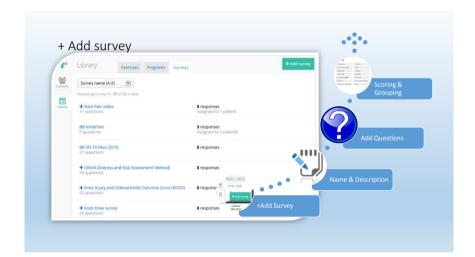

## Current limitations Survey must be linked to a program Can't be assigned at beginning or end of a program. Can't be scheduled to automatically send out after 3, 6 and or 12 month. Scoring