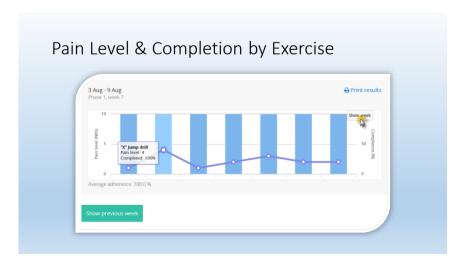

CG88: Low back pain, review proposal consultation document
Recommendation: Structured exercise programme

• Consider offering a structured exercise programme:

- up to 8 sessions over up to 12 weeks

- supervised group exercise programme in a group of up to 10 people, tailored to the person

- one-to-one supervised exercise programme only if a group programme is not suitable

Source: https://www.nice.org.uk/guidance/cg88/

























## Current limitations Survey must be linked to a program Can't be assigned at beginning or end of a program. Can't be scheduled to automatically send out after 3, 6 and or 12 month. Scoring