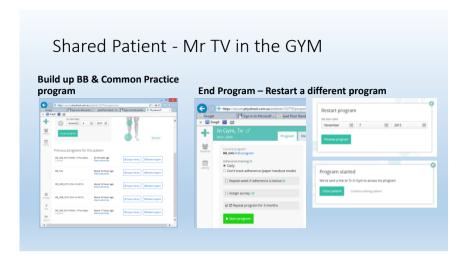

## Current limitations Survey must be linked to a program Can't be assigned at beginning or end of a program. Can't be scheduled to automatically send out after 3, 6 and or 12 month. Scoring