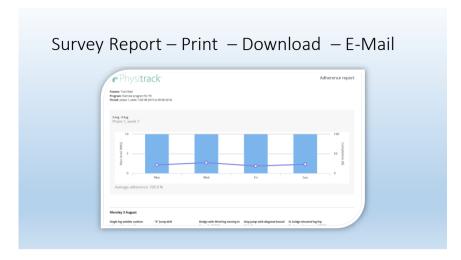

CG88: Low back pain, review proposal consultation document
Recommendation: Structured exercise programme

• Consider offering a structured exercise programme:

- up to 8 sessions over up to 12 weeks

- supervised group exercise programme in a group of up to 10 people, tailored to the person

- one-to-one supervised exercise programme only if a group programme is not suitable

Source: https://www.nice.org.uk/guidance/cg88/

























## Current limitations Survey must be linked to a program Can't be assigned at beginning or end of a program. Can't be scheduled to automatically send out after 3, 6 and or 12 month. Scoring