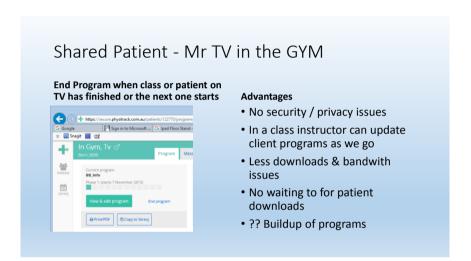

## Current limitations Survey must be linked to a program Can't be assigned at beginning or end of a program. Can't be scheduled to automatically send out after 3, 6 and or 12 month. Scoring