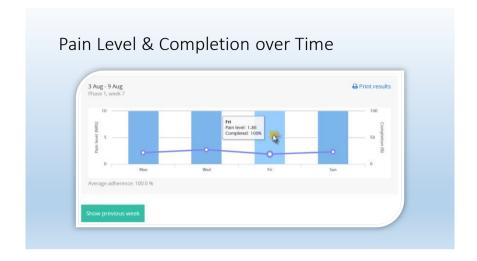

CG88: Low back pain, review proposal consultation document
Recommendation: Structured exercise programme

• Consider offering a structured exercise programme:

- up to 8 sessions over up to 12 weeks

- supervised group exercise programme in a group of up to 10 people, tailored to the person

- one-to-one supervised exercise programme only if a group programme is not suitable

Source: https://www.nice.org.uk/guidance/cg88/

























## Current limitations Survey must be linked to a program Can't be assigned at beginning or end of a program. Can't be scheduled to automatically send out after 3, 6 and or 12 month. Scoring