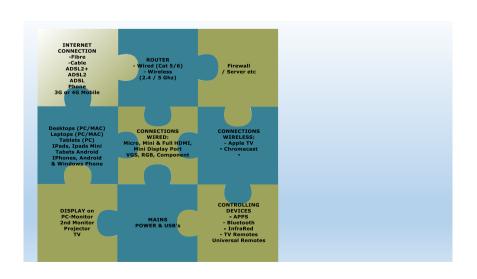

CG88: Low back pain, review proposal consultation document
Recommendation: Structured exercise programme

• Consider offering a structured exercise programme:

- up to 8 sessions over up to 12 weeks

- supervised group exercise programme in a group of up to 10 people, tailored to the person

- one-to-one supervised exercise programme only if a group programme is not suitable

Source: https://www.nice.org.uk/guidance/cg88/

























## Current limitations Survey must be linked to a program Can't be assigned at beginning or end of a program. Can't be scheduled to automatically send out after 3, 6 and or 12 month. Scoring