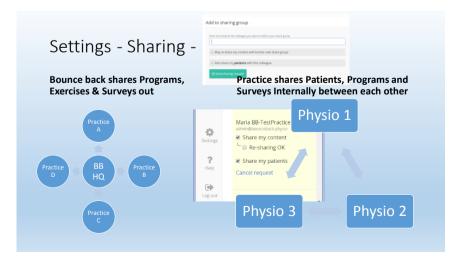

CG88: Low back pain, review proposal consultation document
Recommendation: Structured exercise programme

• Consider offering a structured exercise programme:

- up to 8 sessions over up to 12 weeks

- supervised group exercise programme in a group of up to 10 people, tailored to the person

- one-to-one supervised exercise programme only if a group programme is not suitable

Source: https://www.nice.org.uk/guidance/cg88/

























## Current limitations Survey must be linked to a program Can't be assigned at beginning or end of a program. Can't be scheduled to automatically send out after 3, 6 and or 12 month. Scoring