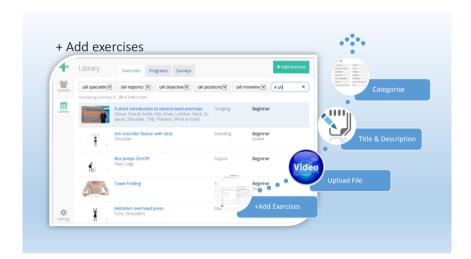

## Current limitations Survey must be linked to a program Can't be assigned at beginning or end of a program. Can't be scheduled to automatically send out after 3, 6 and or 12 month. Scoring