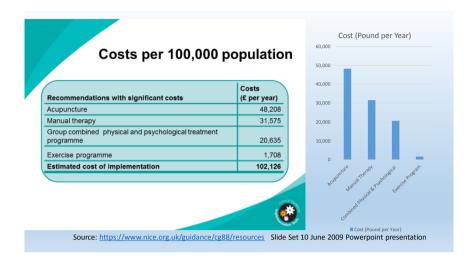

CG88: Low back pain, review proposal consultation document
Recommendation: Structured exercise programme

• Consider offering a structured exercise programme:

- up to 8 sessions over up to 12 weeks

- supervised group exercise programme in a group of up to 10 people, tailored to the person

- one-to-one supervised exercise programme only if a group programme is not suitable

Source: https://www.nice.org.uk/guidance/cg88/