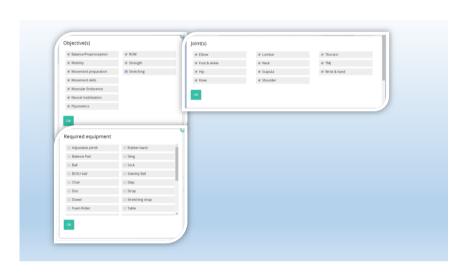

CG88: Low back pain, review proposal consultation document
Recommendation: Structured exercise programme

• Consider offering a structured exercise programme:

- up to 8 sessions over up to 12 weeks

- supervised group exercise programme in a group of up to 10 people, tailored to the person

- one-to-one supervised exercise programme only if a group programme is not suitable

Source: https://www.nice.org.uk/guidance/cg88/

























## Current limitations Survey must be linked to a program Can't be assigned at beginning or end of a program. Can't be scheduled to automatically send out after 3, 6 and or 12 month. Scoring